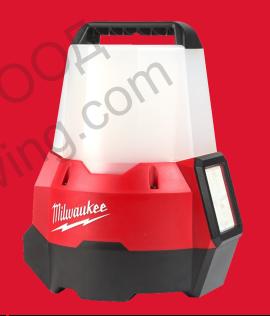

## **M18 TAL-0**

## M18™ TRADESMAN AREA LIGHT

- TRUEVIEW<sup>™</sup> high definition lighting with 2,200 lumens of light output in Area mode and 1,000 lumens in Flood mode
- Advanced LED technology provides 360° of area light, while an independent array of LEDs on the side provide 90° of task lighting
- Compact design allowing for one-handed transport on the jobsite, with a built-in carry handle
- Impact polycarbonate lens design that is impact and chemical resistant, delivering superior impact durability
- Equipped with a 10.8 cm self-centering metal hook, users can hang the light overhead on studs and piping
- Low battery indicator, light flashes when battery pack is low on charge
- Flexible battery system: works with all MILWAUKEE® M18™ batteries