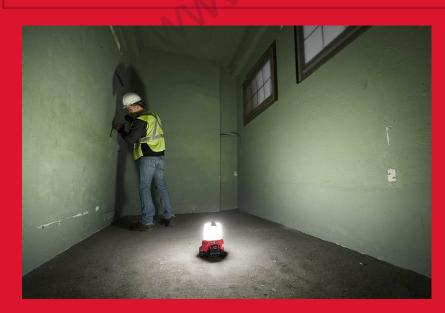

## M18™ TRADESMAN AREA LIGHT

- TRUEVIEW<sup>™</sup> high definition lighting with 2,200 lumens of light output in Area mode and 1,000 lumens in Flood mode
- Advanced LED technology provides 360° of area light, while an independent array of LEDs on the side provide 90° of task lighting
- Compact design allowing for one-handed transport on the jobsite, with a built-in carry handle
- Impact polycarbonate lens design that is impact and chemical resistant, delivering superior impact durability
- Equipped with a 10.8 cm self-centering metal hook, users can hang the light overhead on studs and piping
- Low battery indicator, light flashes when battery pack is low on charge
- Flexible battery system: works with all MILWAUKEE® M18™ batteries